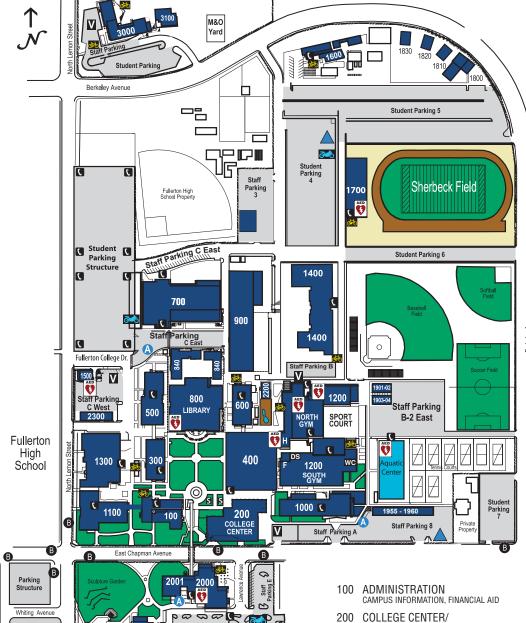

## Fullerton College

**SPRING 2016** 

**BIKE RACKS** 

C/F

- **EMERGENCY PHONE**
- FACULTY LOUNGE
- I ACCELL FOUNCE
- **S** FREE SPEECH LOCATIONS
- H HEALTH CENTER
- MOTORCYCLE PARKING
  - V VISITOR PARKING
- A OCTA ACCESS BUS STOPS
- **B** OCTA BUS STOPS

V

- ▲ STUDENT DROP-OFF AREA
- W1-W2-W3 WILSHIRE CONTINUING ED.

C/F CALWORKS/FOUNDATION BEN FRANKLIN HOUSE 315 N. POMONA AVENUE

AUTOMATED EXTERNAL DEFIBRILLATOR

- 200 COLLEGE CENTER/
  FOOD SERVICES
  ASSOCIATED STUDENTS,
  CADENA/TRANSFER CENTER,
  INTERNATIONAL STUDENT CENTER,
  MEETING ROOMS, OFFICE OF SPECIAL
  PROGRAMS, STUDENT AFFAIRS,
  STUDENT CENTER
- 300 BUSINESS & COMPUTER INFO. BUSINESS & CIS DIVISION OFFICE
- 400 SOUTH SCIENCE
  NATURAL SCIENCES DIVISION OFFICE
- 500 APPLIED ARTS/HUMANITIES HUMANITIES DIVISION OFFICE, VETERANS RESOURCE CENTER

## TO FULLERTON COLLEGE:

From 57 Fwy: Exit at Chapman Ave., West to Lemon St.

From 91 Fwy: Exit at Lemon St., North to Chapman Ave.

- 600 NORTH SCIENCE
  MATHEMATICS & COMPUTER SCIENCE
  DIVISION OFFICE
- 700 TECHNOLOGY & ENGINEERING
  TECHNOLOGY & ENGINEERING
  DIVISION OFFICE
- 800 LIBRARY-LEARNING RESOURCE CENTER ACADEMIC SUPPORT CENTER, ADAPTIVE COMPUTER LAB, LIBRARY, MATH LAB, STAFF DEVELOPMENT, STUDY ABROAD
- 840 DISABILITY SUPPORT SERVICES/ MAILROOM STINGER'S CAFÉ
- 900 AUTO/MACHINING/PRINTING
- 1000 FINE ARTS/ART GALLERY

1100 MUSIC FINE ARTS DIVISION OFFICE

- 1200 PHYSICAL EDUCATION

  DANCE STUDIO,
  FACULTY LOUNGE, HEALTH SERVICES,
  PHYSICAL EDUCATION DIVISION OFFICE,
  WELLNESS CENTER
- 1300 THEATRE ARTS
- 1400 CLASSROOM OFFICE BUILDING READING LAB, SOCIAL SCIENCES DIVISION OFFICE
- 1500 CAMPUS SAFETY
- 1600 HORTICULTURE CENTER
- 1700 FIELD HOUSE
- 1800 CHILD DEVELOPMENT/ TEMPORARY CLASSROOMS 1800 TEMPORARY CLASSROOMS 1820-1830 CHILD DEVELOPMENT
- 1900 CLASSROOMS & FOOD BANK 1901 – 1904 CLASSROOMS 1955 FOOD BANK 1956 – 1960 CLASSROOMS
- 2000 STUDENT SERVICES/T.V.

  ADMISSIONS & RECORDS, BOOKSTORE,
  BURSAR, CAREER & LIFE PLANNING,
  COUNSELING, DISTANCE EDUCATION,
  EOPS, STUDENT SUPPORT SERVICES
  OFFICE, WORKFORCE CENTER
- 2100 SCULPTURE/3D ARTS
- 2200 MICRO COMPUTER LAB
- 2300 MEDIA SERVICES/ACADEMIC COMPUTING/M&O SHOPS
- 3000 BERKELEY CENTER
  ASSESSMENT CENTER, FACILITIES,
  MAINTENANCE & OPERATIONS
- 3100 ACADEMIC COMPUTING